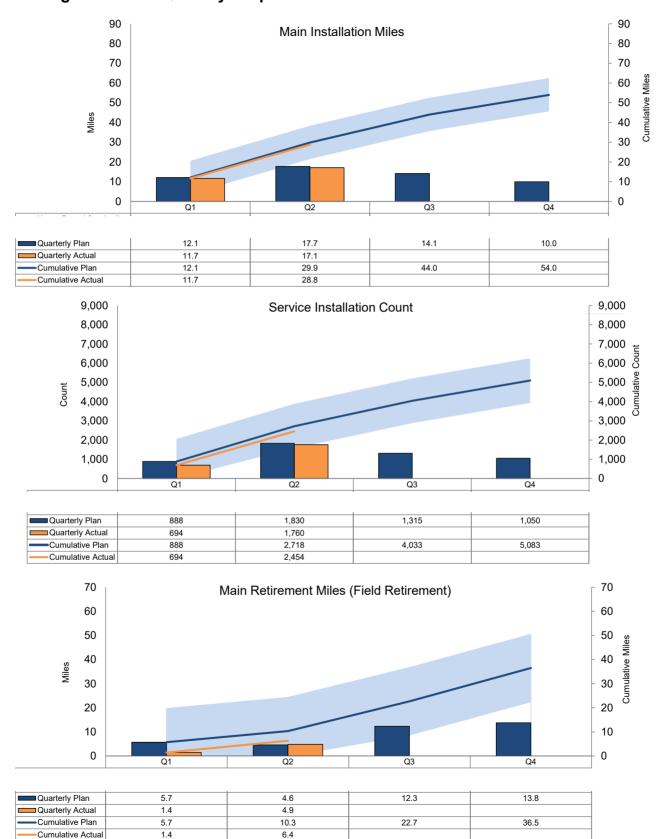

Tables and graphs on the following pages show progress and performance through the second quarter. Specific highlights include:

- For Neighborhood work, the year-to-date cost per mile is aligned with the plan, as shown on page 7. Main installation is in line with the plan, with 17 and 29 miles installed for the quarter and year-to-date, respectively. While we show slightly behind on service installations, this is simply a timing issue and we forecast to be back on plan, or above, by year-end.
- For Public Improvement/System Improvement (PI/SI) work, our cost per installed mile is higher than planned and our installation was less than planned for this quarter. The cost and installation variance was comprised of over 15 different planned project locations, primarily due to third party coordination and schedule changes. For example, one of the projects is dependent on the sewer schedule for work, which is dependent upon the Water Department's lead service replacement program. We anticipate this project and others initially planned for 2023 to still occur this year, which will get us closer to plan by year-end. When planned projects shift in schedule, it is reasonable that the annual plan and metrics are also impacted. See pages 10–12 for the PI/SI Program metrics.
- The total cost and quantity of meter moves was aligned with the plan for the second quarter. We anticipate meter quantities to align with the plan by year-end, as project teams continue to balance resource needs across compliance-driven, customer-driven, and construction-related workloads. Metrics related to meter moves are on pages 13 and 14.
- This year's work under the High Pressure Program involves starting the installation of the Central Extension, also referred to as Segment 8. This project includes approximately one mile of 16" main installation and will provide backbone support for the gas supply into the Central Business District. Design and permitting approvals for a majority of the installation have been received and the initial mobilization of field work started at the very end of the second quarter. Installation will continue into mid-2024 and a better view of the status to plan will become available. See pages 15-16.

#### Year-to-Date Numbers

|                          |                   |        | Cumulati | ve Planned             | Cumulative Actual |        |          |                        |  |
|--------------------------|-------------------|--------|----------|------------------------|-------------------|--------|----------|------------------------|--|
|                          | Cost (A) Unit (B) |        |          | Cost/Unit (C=A/B)      | Cost (D)          |        | Unit (E) | Cost/Unit (F=D/E)      |  |
| Main Install             | \$ 32.4 M 29.9    |        | 29.9     | \$1.1 M / install mile | \$                | 37.2 M | 28.8     | \$1.3 M / install mile |  |
| Main Retirement          | \$                | 1.8 M  | 10.3     | \$0.2 M / retire mile  | \$                | 2.4 M  | 6.4      | \$0.4 M / retire mile  |  |
| Service Replacement      | \$                | 12.3 M | 2,718    | \$4,542 / service      | \$                | 14.8 M | 2,454    | \$6,033 / service      |  |
| Meter Moves (allocation) | \$ 9.9 M 4,626    |        |          | \$2,141 / meter        | \$                | 9.8 M  | 4,507    | \$2,175 / meter        |  |
| TOTAL                    | \$                | 56.5 M | 29.9     | \$1.9 M / install mile | \$                | 64.2 M | 28.8     | \$2.2 M / install mile |  |

# 4B. Neighborhood - Quantity Graphs