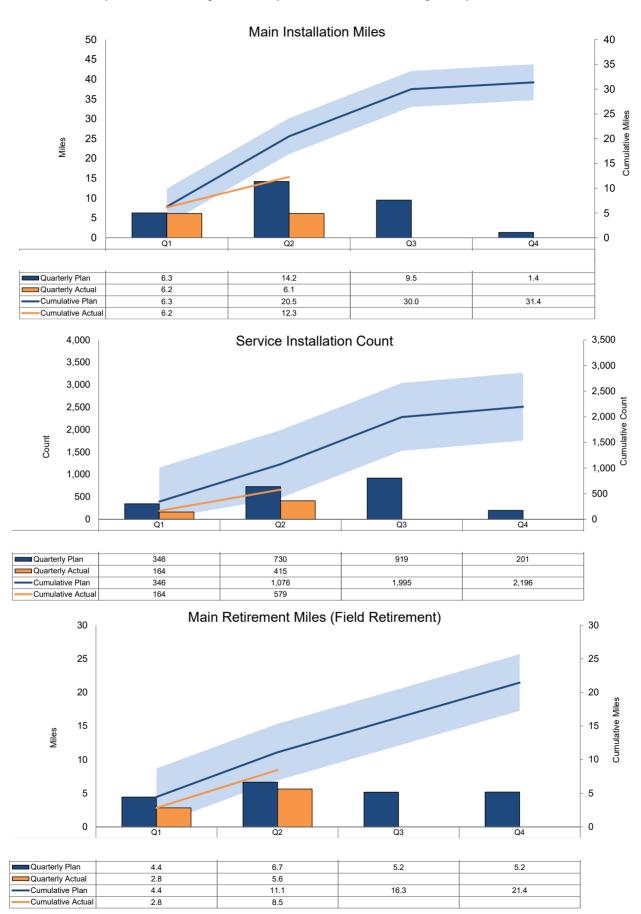

Tables and graphs on the following pages show progress and performance through the second quarter. Specific highlights include:

- For Neighborhood work, the year-to-date cost per mile is aligned with the plan, as shown on page 7. Main installation is in line with the plan, with 17 and 29 miles installed for the quarter and year-to-date, respectively. While we show slightly behind on service installations, this is simply a timing issue and we forecast to be back on plan, or above, by year-end.
- For Public Improvement/System Improvement (PI/SI) work, our cost per installed mile is higher than planned and our installation was less than planned for this quarter. The cost and installation variance was comprised of over 15 different planned project locations, primarily due to third party coordination and schedule changes. For example, one of the projects is dependent on the sewer schedule for work, which is dependent upon the Water Department's lead service replacement program. We anticipate this project and others initially planned for 2023 to still occur this year, which will get us closer to plan by year-end. When planned projects shift in schedule, it is reasonable that the annual plan and metrics are also impacted. See pages 10–12 for the PI/SI Program metrics.
- The total cost and quantity of meter moves was aligned with the plan for the second quarter. We anticipate meter quantities to align with the plan by year-end, as project teams continue to balance resource needs across compliance-driven, customer-driven, and construction-related workloads. Metrics related to meter moves are on pages 13 and 14.
- This year's work under the High Pressure Program involves starting the installation of the Central Extension, also referred to as Segment 8. This project includes approximately one mile of 16" main installation and will provide backbone support for the gas supply into the Central Business District. Design and permitting approvals for a majority of the installation have been received and the initial mobilization of field work started at the very end of the second quarter. Installation will continue into mid-2024 and a better view of the status to plan will become available. See pages 15-16.

#### Year-to-Date Numbers

|                          |                   |        | Cumulati | ve Planned             | Cumulative Actual |        |          |                        |  |
|--------------------------|-------------------|--------|----------|------------------------|-------------------|--------|----------|------------------------|--|
|                          | Cost (A) Unit (B) |        |          | Cost/Unit (C=A/B)      | Cost (D)          |        | Unit (E) | Cost/Unit (F=D/E)      |  |
| Main Install             | \$ 32.4 M 29.9    |        | 29.9     | \$1.1 M / install mile | \$                | 37.2 M | 28.8     | \$1.3 M / install mile |  |
| Main Retirement          | \$                | 1.8 M  | 10.3     | \$0.2 M / retire mile  | \$                | 2.4 M  | 6.4      | \$0.4 M / retire mile  |  |
| Service Replacement      | \$                | 12.3 M | 2,718    | \$4,542 / service      | \$                | 14.8 M | 2,454    | \$6,033 / service      |  |
| Meter Moves (allocation) | \$ 9.9 M 4,626    |        |          | \$2,141 / meter        | \$                | 9.8 M  | 4,507    | \$2,175 / meter        |  |
| TOTAL                    | \$                | 56.5 M | 29.9     | \$1.9 M / install mile | \$                | 64.2 M | 28.8     | \$2.2 M / install mile |  |

Peoples Gas SMP Q2 Report Page 7 of 29

# 4B. Neighborhood - Quantity Graphs