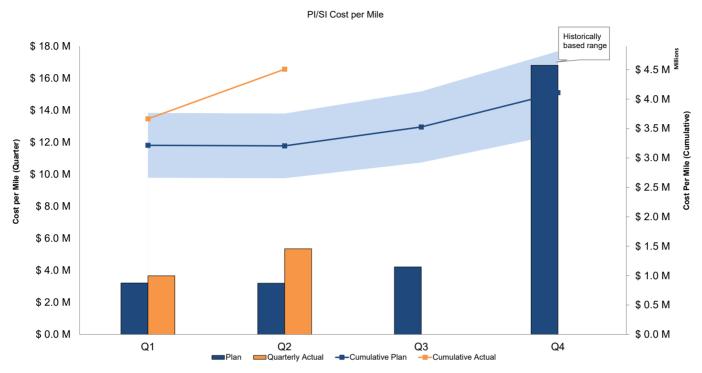

Tables and graphs on the following pages show progress and performance through the second quarter. Specific highlights include:

- For Neighborhood work, the year-to-date cost per mile is aligned with the plan, as shown on page 7. Main installation is in line with the plan, with 17 and 29 miles installed for the quarter and year-to-date, respectively. While we show slightly behind on service installations, this is simply a timing issue and we forecast to be back on plan, or above, by year-end.
- For Public Improvement/System Improvement (PI/SI) work, our cost per installed mile is higher than planned and our installation was less than planned for this quarter. The cost and installation variance was comprised of over 15 different planned project locations, primarily due to third party coordination and schedule changes. For example, one of the projects is dependent on the sewer schedule for work, which is dependent upon the Water Department's lead service replacement program. We anticipate this project and others initially planned for 2023 to still occur this year, which will get us closer to plan by year-end. When planned projects shift in schedule, it is reasonable that the annual plan and metrics are also impacted. See pages 10–12 for the PI/SI Program metrics.
- The total cost and quantity of meter moves was aligned with the plan for the second quarter. We anticipate meter quantities to align with the plan by year-end, as project teams continue to balance resource needs across compliance-driven, customer-driven, and construction-related workloads. Metrics related to meter moves are on pages 13 and 14.
- This year's work under the High Pressure Program involves starting the installation of the Central Extension, also referred to as Segment 8. This project includes approximately one mile of 16" main installation and will provide backbone support for the gas supply into the Central Business District. Design and permitting approvals for a majority of the installation have been received and the initial mobilization of field work started at the very end of the second quarter. Installation will continue into mid-2024 and a better view of the status to plan will become available. See pages 15-16.

#### 5A. Public Improvement / System Improvement Program Performance

Year-to-Date Numbers

|                          |                                         |         | Cumula   | tive Planned           | Cumulative Actual                |        |       |                        |  |  |
|--------------------------|-----------------------------------------|---------|----------|------------------------|----------------------------------|--------|-------|------------------------|--|--|
|                          | С                                       | ost (A) | Unit (B) | Cost/Unit (C=A/B)      | Cost (D) Unit (E) Cost/Unit (F=D |        |       |                        |  |  |
| Main Install             | Main Install \$ 51.0 M                  |         |          | \$2.5 M / install mile | \$                               | 37.5 M | 12.3  | \$3.1 M / install mile |  |  |
| Main Retirement          | \$                                      | 3.9 M   | 11.1     | \$0.4 M / retire mile  | \$                               | 8.9 M  | 8.5   | \$1.1 M / retire mile  |  |  |
| Service Replacement      | \$                                      | 5.8 M   | 1,076    | \$5,366 / service      | \$                               | 5.5 M  | 579   | \$9,515 / service      |  |  |
| Meter Moves (allocation) | Meter Moves (allocation) \$ 5.0 M 2,341 |         |          | \$2,122 / meter        | \$                               | 3.5 M  | 1,578 | \$2,233 / meter        |  |  |
| TOTAL                    | \$                                      | 65.7 M  | 20.5     | \$3.2 M / install mile | \$                               | 55.4 M | 12.3  | \$4.5 M / install mile |  |  |

# 5B. Public Improvement / System Improvement - Quantity Graphs

## 5C. Public Improvement / System Improvement - Cost Graphs

Peoples Gas SMP Q2 Report Page 12 of 29

Prepared for the Illinois Commerce Commission - Quarter ending June 30, 2023

Meter Moves - Costs associated with moving customer meters as part of the Safety Modernization Program.