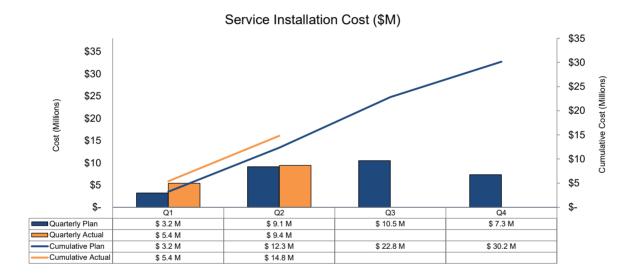

#### Year-to-Date Numbers

|                          |                   |        | Cumulati | ve Planned             | Cumulative Actual |        |          |                        |  |
|--------------------------|-------------------|--------|----------|------------------------|-------------------|--------|----------|------------------------|--|
|                          | Cost (A) Unit (B) |        |          | Cost/Unit (C=A/B)      | Cost (D)          |        | Unit (E) | Cost/Unit (F=D/E)      |  |
| Main Install             | \$ 32.4 M 29.9    |        | 29.9     | \$1.1 M / install mile | \$                | 37.2 M | 28.8     | \$1.3 M / install mile |  |
| Main Retirement          | \$                | 1.8 M  | 10.3     | \$0.2 M / retire mile  | \$                | 2.4 M  | 6.4      | \$0.4 M / retire mile  |  |
| Service Replacement      | \$                | 12.3 M | 2,718    | \$4,542 / service      | \$                | 14.8 M | 2,454    | \$6,033 / service      |  |
| Meter Moves (allocation) | \$ 9.9 M 4,626    |        |          | \$2,141 / meter        | \$                | 9.8 M  | 4,507    | \$2,175 / meter        |  |
| TOTAL                    | \$                | 56.5 M | 29.9     | \$1.9 M / install mile | \$                | 64.2 M | 28.8     | \$2.2 M / install mile |  |

# 4B. Neighborhood - Quantity Graphs

# 4C. Neighborhood - Cost Graphs

Peoples Gas SMP Q2 Report Page 9 of 29

Prepared for the Illinois Commerce Commission - Quarter ending June 30, 2023

Public Improvement/System Improvement (PI/SI) - Projects similar to the Neighborhood Replacement Program, but other factors require the upgrade or relocation of existing vulnerable material - Peoples Gas is responding to a third party request to relocate or replace facilities due to conflicts with the third party or addressing capacity or reliability concerns.