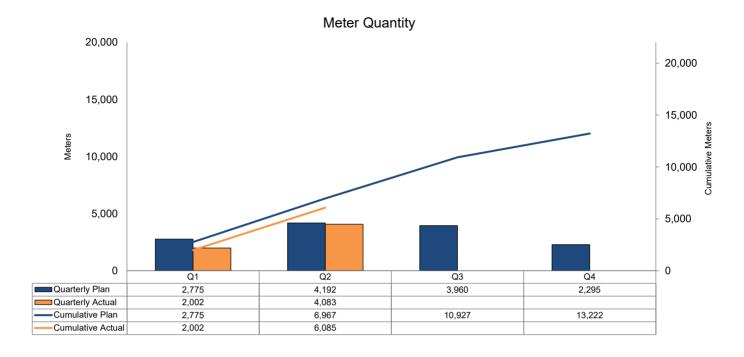

erce Commission - Quarter ending June 30, 2023

Meter Moves - Costs associated with moving customer meters as part of the Safety Modernization Program.

## **6A. Meter Moves Program Performance**



#### Year-to-Date Numbers

|                          |    |         | Cumulative | Planned           |    | C       | Cumulati | ve Actual         |
|--------------------------|----|---------|------------|-------------------|----|---------|----------|-------------------|
|                          | С  | ost (A) | Unit (B)   | Cost/Unit (C=A/B) | C  | ost (D) | Unit (E) | Cost/Unit (F=D/E) |
| Meter Moves (allocation) | \$ | 14.9 M  | 6,967      | \$2,134 / meter   | \$ | 13.3 M  | 6,085    | \$2,190 / meter   |

Peoples Gas SMP Q2 Report Page 13 of 29

# **6B. Meter Move Quantity and Cost**





Peoples Gas SMP Q2 Report Page 14 of 29

Prepared for the Illinois Commerce Commission - Quarter ending June 30, 2023

High Pressure (HP) - Projects that support upgrading the system from Low Pressure to Medium Pressure as well as projects establishing records and maximum allowable operating pressures.

## 7A. HP Program Performance





#### Year-to-Date Numbers

|              |               |        | Cumulativ | e Planned         |     |        | Cumulati | ve Actual         |
|--------------|---------------|--------|-----------|-------------------|-----|--------|----------|-------------------|
|              | Cos           | st (A) | Unit (B)  | Cost/Unit (C=A/B) | Cos | st (D) | Unit (E) | Cost/Unit (F=D/E) |
| Main Install | \$ 6.5 M 0.46 |        | 0.46      | n/a