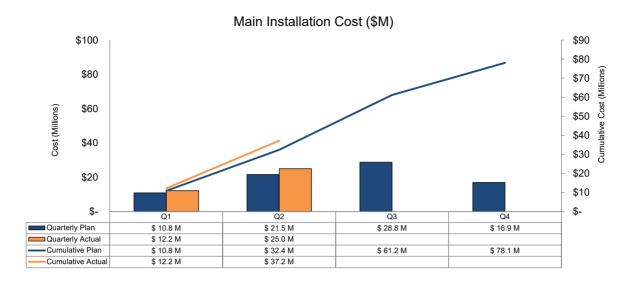

#### Year-to-Date Numbers

|                          |                   |        | Cumulati | ve Planned             | Cumulative Actual |        |          |                        |  |
|--------------------------|-------------------|--------|----------|------------------------|-------------------|--------|----------|------------------------|--|
|                          | Cost (A) Unit (B) |        |          | Cost/Unit (C=A/B)      | Cost (D)          |        | Unit (E) | Cost/Unit (F=D/E)      |  |
| Main Install             | \$ 32.4 M 29.9    |        | 29.9     | \$1.1 M / install mile | \$                | 37.2 M | 28.8     | \$1.3 M / install mile |  |
| Main Retirement          | \$                | 1.8 M  | 10.3     | \$0.2 M / retire mile  | \$                | 2.4 M  | 6.4      | \$0.4 M / retire mile  |  |
| Service Replacement      | \$                | 12.3 M | 2,718    | \$4,542 / service      | \$                | 14.8 M | 2,454    | \$6,033 / service      |  |
| Meter Moves (allocation) | \$ 9.9 M 4,626    |        |          | \$2,141 / meter        | \$                | 9.8 M  | 4,507    | \$2,175 / meter        |  |
| TOTAL                    | \$                | 56.5 M | 29.9     | \$1.9 M / install mile | \$                | 64.2 M | 28.8     | \$2.2 M / install mile |  |

# 4B. Neighborhood - Quantity Graphs

# 4C. Neighborhood - Cost Graphs

Peoples Gas SMP Q2 Report Page 9 of 29

Prepared for the Illinois Commerce Commission - Quarter ending June 30, 2023

Public Improvement/System Improvement (PI/SI) - Projects similar to the Neighborhood Replacement Program, but other factors require the upgrade or relocation of existing vulnerable material - Peoples Gas is responding to a third party request to relocate or replace facilities due to conflicts with the third party or addressing capacity or reliability concerns.