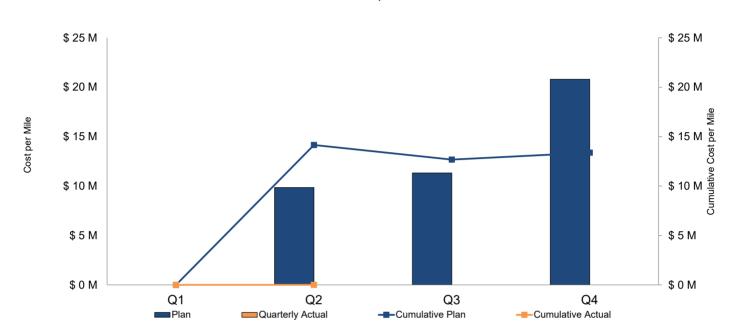

The High Pressure Program work this year involves the completion of a gate station, construction of a vault, and the start of a high pressure main installation. The cost per mile metric is not representative of the work being executed because of the nature of the work – it does not include stretches of main installation throughout the year.

Peoples Gas SMP Q2 Report Page 15 of 29

## 7B. High Pressure Main Installation

Peoples Gas SMP Q2 Report Page 16 of 29