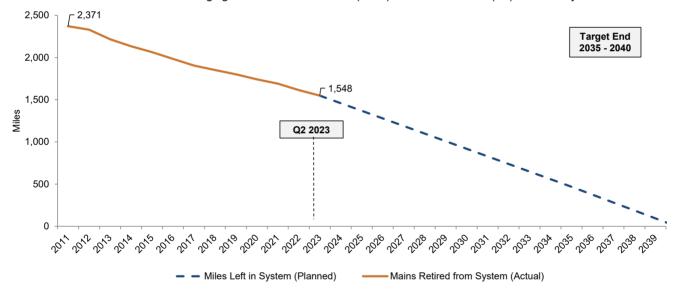

## Work Draw-down Curve

Peoples Gas SMP Q2 Report Page 6 of 29

Prepared for the Illinois Commerce Commission - Quarter ending June 30, 2023

Neighborhood Replacement Program – Projects that Peoples Gas ranks, designs, and constructs based on the most at risk system components identified by the company's neighborhood ranking tool.