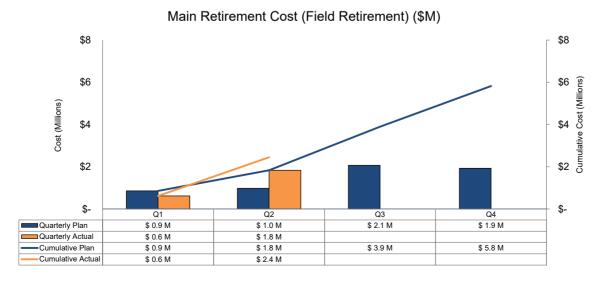

#### Year-to-Date Numbers

|                          |                   |        | Cumulati | ve Planned             | Cumulative Actual |        |          |                        |  |
|--------------------------|-------------------|--------|----------|------------------------|-------------------|--------|----------|------------------------|--|
|                          | Cost (A) Unit (B) |        |          | Cost/Unit (C=A/B)      | Cost (D)          |        | Unit (E) | Cost/Unit (F=D/E)      |  |
| Main Install             | \$ 32.4 M 29.9    |        | 29.9     | \$1.1 M / install mile | \$                | 37.2 M | 28.8     | \$1.3 M / install mile |  |
| Main Retirement          | \$                | 1.8 M  | 10.3     | \$0.2 M / retire mile  | \$                | 2.4 M  | 6.4      | \$0.4 M / retire mile  |  |
| Service Replacement      | \$                | 12.3 M | 2,718    | \$4,542 / service      | \$                | 14.8 M | 2,454    | \$6,033 / service      |  |
| Meter Moves (allocation) | \$ 9.9 M 4,626    |        |          | \$2,141 / meter        | \$                | 9.8 M  | 4,507    | \$2,175 / meter        |  |
| TOTAL                    | \$                | 56.5 M | 29.9     | \$1.9 M / install mile | \$                | 64.2 M | 28.8     | \$2.2 M / install mile |  |

# 4B. Neighborhood - Quantity Graphs

# 4C. Neighborhood - Cost Graphs

Peoples Gas SMP Q2 Report Page 9 of 29

Prepared for the Illinois Commerce Commission - Quarter ending June 30, 2023

Public Improvement/System Improvement (PI/SI) - Projects similar to the Neighborhood Replacement Program, but other factors require the upgrade or relocation of existing vulnerable material - Peoples Gas is responding to a third party request to relocate or replace facilities due to conflicts with the third party or addressing capacity or reliability concerns.