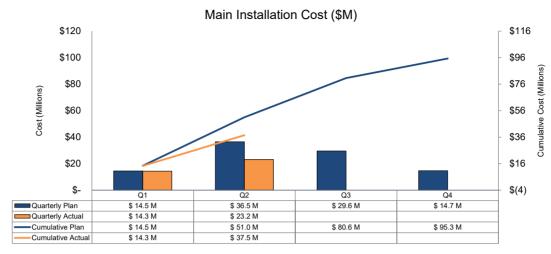

#### Year-to-Date Numbers

|                          |                   |        | Cumulati | ve Planned             | Cumulative Actual |        |          |                        |  |
|--------------------------|-------------------|--------|----------|------------------------|-------------------|--------|----------|------------------------|--|
|                          | Cost (A) Unit (B) |        |          | Cost/Unit (C=A/B)      | Cost (D)          |        | Unit (E) | Cost/Unit (F=D/E)      |  |
| Main Install             | \$ 32.4 M 29.9    |        | 29.9     | \$1.1 M / install mile | \$                | 37.2 M | 28.8     | \$1.3 M / install mile |  |
| Main Retirement          | \$                | 1.8 M  | 10.3     | \$0.2 M / retire mile  | \$                | 2.4 M  | 6.4      | \$0.4 M / retire mile  |  |
| Service Replacement      | \$                | 12.3 M | 2,718    | \$4,542 / service      | \$                | 14.8 M | 2,454    | \$6,033 / service      |  |
| Meter Moves (allocation) | \$ 9.9 M 4,626    |        |          | \$2,141 / meter        | \$                | 9.8 M  | 4,507    | \$2,175 / meter        |  |
| TOTAL                    | \$                | 56.5 M | 29.9     | \$1.9 M / install mile | \$                | 64.2 M | 28.8     | \$2.2 M / install mile |  |

# 4C. Neighborhood - Cost Graphs

Peoples Gas SMP Q2 Report Page 9 of 29

Prepared for the Illinois Commerce Commission - Quarter ending June 30, 2023

Public Improvement/System Improvement (PI/SI) - Projects similar to the Neighborhood Replacement Program, but other factors require the upgrade or relocation of existing vulnerable material - Peoples Gas is responding to a third party request to relocate or replace facilities due to conflicts with the third party or addressing capacity or reliability concerns.