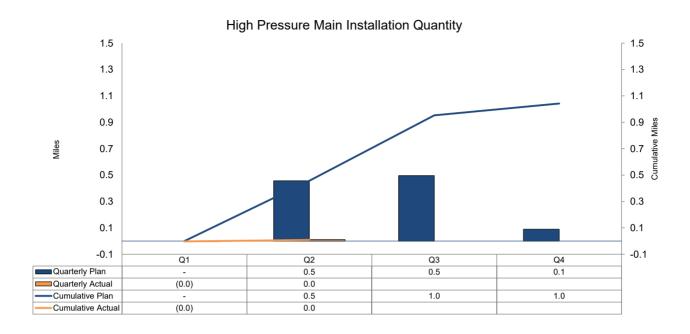

#### Year-to-Date Numbers

|              |               |        | Cumulativ | e Planned         |     |        | Cumulati | ve Actual         |
|--------------|---------------|--------|-----------|-------------------|-----|--------|----------|-------------------|
|              | Cos           | st (A) | Unit (B)  | Cost/Unit (C=A/B) | Cos | st (D) | Unit (E) | Cost/Unit (F=D/E) |
| Main Install | \$ 6.5 M 0.46 |        | 0.46      | n/a               | \$  | .9 M   | 0.00     | n/a               |

The High Pressure Program work this year involves the completion of a gate station, construction of a vault, and the start of a high pressure main installation. The cost per mile metric is not representative of the work being executed because of the nature of the work – it does not include stretches of main installation throughout the year.

Peoples Gas SMP Q2 Report Page 15 of 29

## 7B. High Pressure Main Installation

Peoples Gas SMP Q2 Report Page 16 of 29