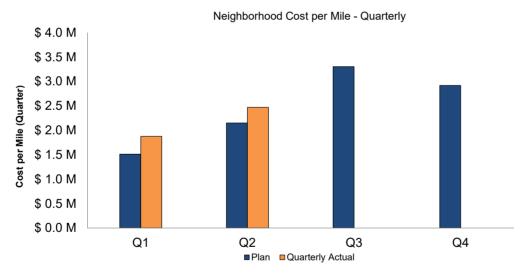

#### Year-to-Date Numbers

|                          |                   |        | Cumulati | ve Planned             | Cumulative Actual |        |          |                        |  |
|--------------------------|-------------------|--------|----------|------------------------|-------------------|--------|----------|------------------------|--|
|                          | Cost (A) Unit (B) |        |          | Cost/Unit (C=A/B)      | Cost (D)          |        | Unit (E) | Cost/Unit (F=D/E)      |  |
| Main Install             | \$ 32.4 M 29.9    |        | 29.9     | \$1.1 M / install mile | \$                | 37.2 M | 28.8     | \$1.3 M / install mile |  |
| Main Retirement          | \$                | 1.8 M  | 10.3     | \$0.2 M / retire mile  | \$                | 2.4 M  | 6.4      | \$0.4 M / retire mile  |  |
| Service Replacement      | \$                | 12.3 M | 2,718    | \$4,542 / service      | \$                | 14.8 M | 2,454    | \$6,033 / service      |  |
| Meter Moves (allocation) | \$ 9.9 M 4,626    |        |          | \$2,141 / meter        | \$                | 9.8 M  | 4,507    | \$2,175 / meter        |  |
| TOTAL                    | \$                | 56.5 M | 29.9     | \$1.9 M / install mile | \$                | 64.2 M | 28.8     | \$2.2 M / install mile |  |

# 4C. Neighborhood - Cost Graphs

Peoples Gas SMP Q2 Report Page 9 of 29

Prepared for the Illinois Commerce Commission - Quarter ending June 30, 2023

Public Improvement/System Improvement (PI/SI) - Projects similar to the Neighborhood Replacement Program, but other factors require the upgrade or relocation of existing vulnerable material - Peoples Gas is responding to a third party request to relocate or replace facilities due to conflicts with the third party or addressing capacity or reliability concerns.