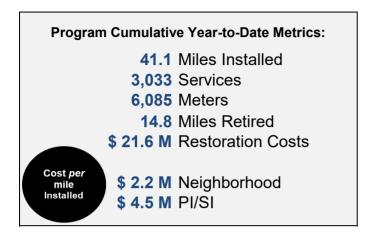

#### Year-to-Date Numbers

|                          |                   |        | Cumulati | ve Planned             | Cumulative Actual |        |          |                        |  |
|--------------------------|-------------------|--------|----------|------------------------|-------------------|--------|----------|------------------------|--|
|                          | Cost (A) Unit (B) |        |          | Cost/Unit (C=A/B)      | Cost (D)          |        | Unit (E) | Cost/Unit (F=D/E)      |  |
| Main Install             | \$ 32.4 M 29.9    |        | 29.9     | \$1.1 M / install mile | \$                | 37.2 M | 28.8     | \$1.3 M / install mile |  |
| Main Retirement          | \$                | 1.8 M  | 10.3     | \$0.2 M / retire mile  | \$                | 2.4 M  | 6.4      | \$0.4 M / retire mile  |  |
| Service Replacement      | \$                | 12.3 M | 2,718    | \$4,542 / service      | \$                | 14.8 M | 2,454    | \$6,033 / service      |  |
| Meter Moves (allocation) | \$ 9.9 M 4,626    |        |          | \$2,141 / meter        | \$                | 9.8 M  | 4,507    | \$2,175 / meter        |  |
| TOTAL                    | \$                | 56.5 M | 29.9     | \$1.9 M / install mile | \$                | 64.2 M | 28.8     | \$2.2 M / install mile |  |