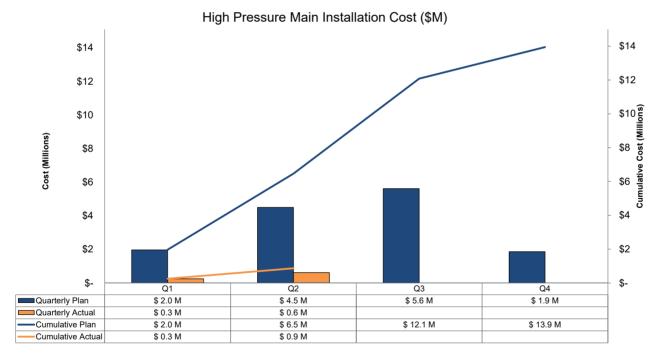

#### Year-to-Date Numbers

|              |               |        | Cumulativ | e Planned         |     |        | Cumulati | ve Actual         |
|--------------|---------------|--------|-----------|-------------------|-----|--------|----------|-------------------|
|              | Cos           | st (A) | Unit (B)  | Cost/Unit (C=A/B) | Cos | st (D) | Unit (E) | Cost/Unit (F=D/E) |
| Main Install | \$ 6.5 M 0.46 |        | 0.46      | n/a               | \$  | .9 M   | 0.00     | n/a               |

The High Pressure Program work this year involves the completion of a gate station, construction of a vault, and the start of a high pressure main installation. The cost per mile metric is not representative of the work being executed because of the nature of the work – it does not include stretches of main installation throughout the year.

Peoples Gas SMP Q2 Report Page 15 of 29

## 7B. High Pressure Main Installation

Peoples Gas SMP Q2 Report Page 16 of 29