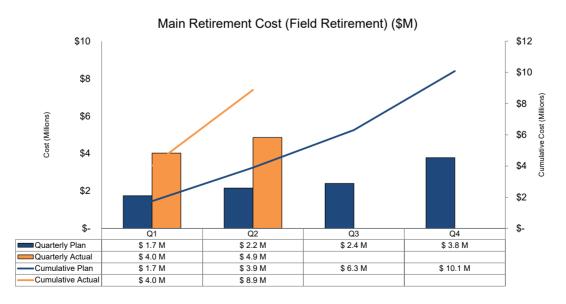

#### 5A. Public Improvement / System Improvement Program Performance

Year-to-Date Numbers

|                          |                                         |         | Cumula   | tive Planned           | Cumulative Actual                |        |       |                        |  |  |
|--------------------------|-----------------------------------------|---------|----------|------------------------|----------------------------------|--------|-------|------------------------|--|--|
|                          | С                                       | ost (A) | Unit (B) | Cost/Unit (C=A/B)      | Cost (D) Unit (E) Cost/Unit (F=D |        |       |                        |  |  |
| Main Install             | Main Install \$ 51.0 M                  |         |          | \$2.5 M / install mile | \$                               | 37.5 M | 12.3  | \$3.1 M / install mile |  |  |
| Main Retirement          | \$                                      | 3.9 M   | 11.1     | \$0.4 M / retire mile  | \$                               | 8.9 M  | 8.5   | \$1.1 M / retire mile  |  |  |
| Service Replacement      | \$                                      | 5.8 M   | 1,076    | \$5,366 / service      | \$                               | 5.5 M  | 579   | \$9,515 / service      |  |  |
| Meter Moves (allocation) | Meter Moves (allocation) \$ 5.0 M 2,341 |         |          | \$2,122 / meter        | \$                               | 3.5 M  | 1,578 | \$2,233 / meter        |  |  |
| TOTAL                    | \$                                      | 65.7 M  | 20.5     | \$3.2 M / install mile | \$                               | 55.4 M | 12.3  | \$4.5 M / install mile |  |  |

## 5C. Public Improvement / System Improvement - Cost Graphs

Peoples Gas SMP Q2 Report Page 12 of 29

Prepared for the Illinois Commerce Commission - Quarter ending June 30, 2023

Meter Moves - Costs associated with moving customer meters as part of the Safety Modernization Program.