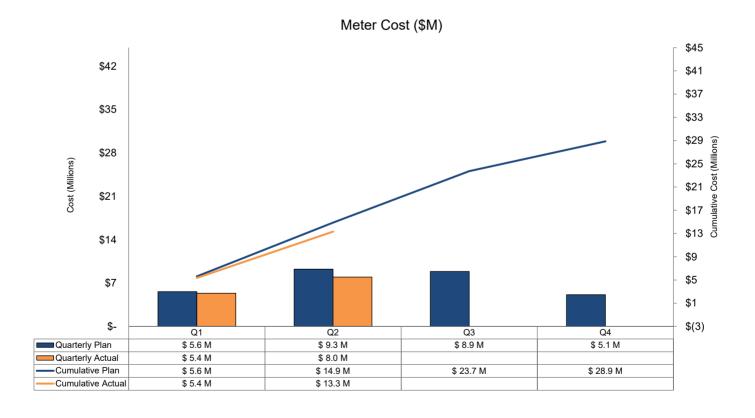

# 4C. Neighborhood - Cost Graphs

Peoples Gas SMP Q2 Report Page 9 of 29

Prepared for the Illinois Commerce Commission - Quarter ending June 30, 2023

Public Improvement/System Improvement (PI/SI) - Projects similar to the Neighborhood Replacement Program, but other factors require the upgrade or relocation of existing vulnerable material - Peoples Gas is responding to a third party request to relocate or replace facilities due to conflicts with the third party or addressing capacity or reliability concerns.