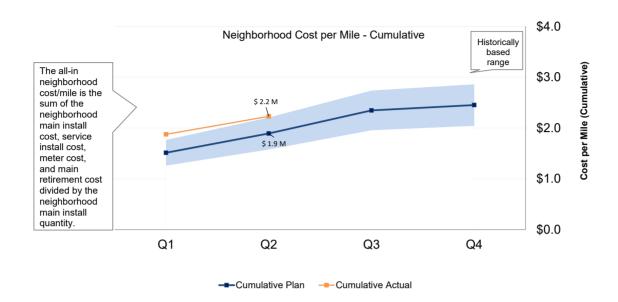

#### Year-to-Date Numbers

|                          |                   |        | Cumulati | ve Planned             | Cumulative Actual |        |          |                        |  |
|--------------------------|-------------------|--------|----------|------------------------|-------------------|--------|----------|------------------------|--|
|                          | Cost (A) Unit (B) |        |          | Cost/Unit (C=A/B)      | Cost (D)          |        | Unit (E) | Cost/Unit (F=D/E)      |  |
| Main Install             | \$ 32.4 M 29.9    |        | 29.9     | \$1.1 M / install mile | \$                | 37.2 M | 28.8     | \$1.3 M / install mile |  |
| Main Retirement          | \$                | 1.8 M  | 10.3     | \$0.2 M / retire mile  | \$                | 2.4 M  | 6.4      | \$0.4 M / retire mile  |  |
| Service Replacement      | \$                | 12.3 M | 2,718    | \$4,542 / service      | \$                | 14.8 M | 2,454    | \$6,033 / service      |  |
| Meter Moves (allocation) | \$ 9.9 M 4,626    |        |          | \$2,141 / meter        | \$                | 9.8 M  | 4,507    | \$2,175 / meter        |  |
| TOTAL                    | \$                | 56.5 M | 29.9     | \$1.9 M / install mile | \$                | 64.2 M | 28.8     | \$2.2 M / install mile |  |

# 4C. Neighborhood - Cost Graphs

Peoples Gas SMP Q2 Report Page 9 of 29

Prepared for the Illinois Commerce Commission - Quarter ending June 30, 2023

Public Improvement/System Improvement (PI/SI) - Projects similar to the Neighborhood Replacement Program, but other factors require the upgrade or relocation of existing vulnerable material - Peoples Gas is responding to a third party request to relocate or replace facilities due to conflicts with the third party or addressing capacity or reliability concerns.