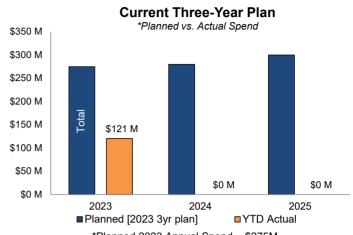

ssenger vehicle. Since 2017, our modernization work has reduced methane emissions by an estimated total of 1,300 metric tons, or 93 million miles driven.

**Marquette Park neighborhood project:** This multiyear neighborhood upgrade project includes retiring 25 miles of main in this large neighborhood. During the second quarter, work continued ahead of plan for the year, with more than 2 miles of main and over 300 services installed, and 550 meters moved outside.

We look forward to continuing to partner with you to improve the safety, reliability and environmental sustainability of our delivery system. As always, feel free to contact me with any questions or concerns.

Sincerely,

Polly Eldringhoff

Polly M. Hard

Vice President — Operational Performance

# 3. High Level Program Status





\*Planned 2023 Annual Spend ~ \$275M

## Work Draw-down Curve





Peoples Gas SMP Q2 Report Page 6 of 29

Prepared for the Illinois Commerce Commission - Quarter ending June 30, 2023

Neighborhood Replacement Program – Projects that Peoples Gas ranks, designs, and constructs based on the most at risk system components identified by the company's neighborhood ranking tool.

#### 4A. Neighborhood Program Performance





#### Year-to-Date Numbers

|                          |                   |        | Cumulati | ve Planned             | Cumulative Actual |        |          |                        |  |
|--------------------------|-------------------|--------|----------|------------------------|-------------------|--------|----------|------------------------|--|
|