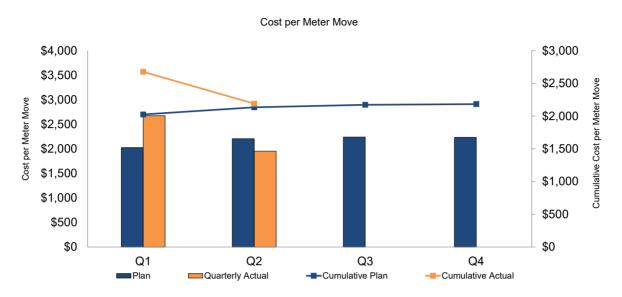

## **6A. Meter Moves Program Performance**

#### Year-to-Date Numbers

|                          |    |         | Cumulative | Planned           |    | C       | Cumulati | ve Actual         |
|--------------------------|----|---------|------------|-------------------|----|---------|----------|-------------------|
|                          | С  | ost (A) | Unit (B)   | Cost/Unit (C=A/B) | C  | ost (D) | Unit (E) | Cost/Unit (F=D/E) |
| Meter Moves (allocation) | \$ | 14.9 M  | 6,967      | \$2,134 / meter   | \$ | 13.3 M  | 6,085    | \$2,190 / meter   |

Peoples Gas SMP Q2 Report Page 13 of 29