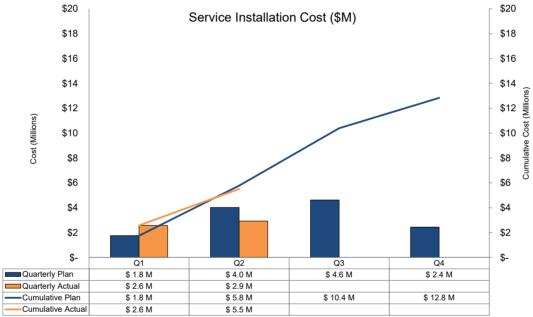

#### 5A. Public Improvement / System Improvement Program Performance

Year-to-Date Numbers

|                          |                                         |         | Cumula   | tive Planned           | Cumulative Actual                |        |       |                        |  |  |
|--------------------------|-----------------------------------------|---------|----------|------------------------|----------------------------------|--------|-------|------------------------|--|--|
|                          | С                                       | ost (A) | Unit (B) | Cost/Unit (C=A/B)      | Cost (D) Unit (E) Cost/Unit (F=D |        |       |                        |  |  |
| Main Install             | Main Install \$ 51.0 M                  |         |          | \$2.5 M / install mile | \$                               | 37.5 M | 12.3  | \$3.1 M / install mile |  |  |
| Main Retirement          | \$                                      | 3.9 M   | 11.1     | \$0.4 M / retire mile  | \$                               | 8.9 M  | 8.5   | \$1.1 M / retire mile  |  |  |
| Service Replacement      | \$                                      | 5.8 M   | 1,076    | \$5,366 / service      | \$                               | 5.5 M  | 579   | \$9,515 / service      |  |  |
| Meter Moves (allocation) | Meter Moves (allocation) \$ 5.0 M 2,341 |         |          | \$2,122 / meter        | \$                               | 3.5 M  | 1,578 | \$2,233 / meter        |  |  |
| TOTAL                    | \$                                      | 65.7 M  | 20.5     | \$3.2 M / install mile | \$                               | 55.4 M | 12.3  | \$4.5 M / install mile |  |  |

# 5B. Public Improvement / System Improvement - Quantity Graphs

## 5C. Public Improvement / System Improvement - Cost Graphs

Peoples Gas SMP Q2 Report Page 12 of 29

Prepared for the Illinois Commerce Commission - Quarter ending June 30, 2023

Meter Moves - Costs associated with moving customer meters as part of the Safety Modernization Program.